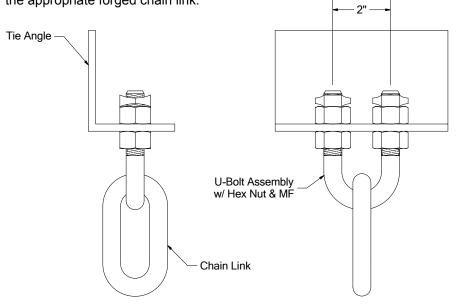

## **U-Bolt & Chain Link Assemblies**

The BROOKS 27400 Series U-Bolt and Chain Links are usually assembled on shield wire tie angles commonly used in H-Frame construction. The assemblies are furnished standard with 4 hex nuts and 2 locknuts along with the appropriate forged chain link.

| Catalog<br>Assembly<br>Number | U-Bolt<br>Number | Chain Link<br>Number | Approx. Wt.<br>Lbs. Each |
|-------------------------------|------------------|----------------------|--------------------------|
| 27400-A                       | 27400            | 7751                 | 1.5                      |
| 27400-B                       | 27400            | 7754                 | 1.7                      |