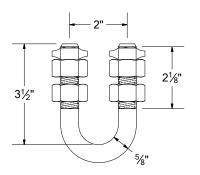

## <sup>5</sup>/<sub>8</sub>" U-Bolt & Nut Assembly

| talog Approx. Wt | Approx. Wt. |  |
|------------------|-------------|--|
| mber Lbs. Each   | Lbs. Each   |  |
| <b>'400</b> 0.9  |             |  |