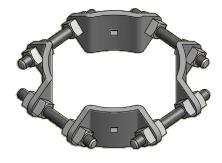

Connecting links, guy rollers and bonding clips are all sold separately.

**PB3103 Series** 

**PB3105 Series** 

PB3107 Series

**PB3108 Series** 

#### **PB3105 Series**

| Catalog  |           | Pole      | Approx. Wt. |
|----------|-----------|-----------|-------------|
| Number   | Type      | Diameter  | Lbs. Each   |
| PB3105-5 | 4-Way 90° | 7" - 10"  | 23          |
| PB3105-6 | 4-Way 90° | 9" - 12"  | 26          |
| PB3105-7 | 4-Way 90° | 11" - 14" | 30          |
| PB3105-8 | 4-Way 90° | 13" - 16" | 33          |