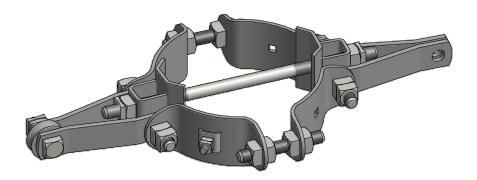

Connecting links, guy rollers and bonding clips are all sold separately.

**PB3103 Series** 

**PB3105 Series** 

PB3107 Series

**PB3108 Series** 

#### **PB3108 Series**

| Catalog<br>Number | Type       | Pole<br>Diameter | Approx. Wt.<br>Lbs. Each |
|-------------------|------------|------------------|--------------------------|
| PB3108-5          | 2-Way 180° | 7" - 10"         | 26                       |
| PB3108-6          | 2-Way 180° | 9" - 12"         | 28                       |
| PB3108-7          | 2-Way 180° | 11" - 14"        | 30                       |
| PB3108-8          | 2-Way 180° | 13" - 16"        | 32                       |