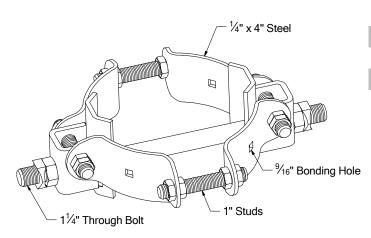

Connecting links, guy rollers and bonding clips are all sold separately.

**PB3103 Series** 

**PB3105 Series** 

PB3107 Series

**PB3108 Series** 

#### **PB3107 Series**

| Catalog  | _          | Pole      | Approx. Wt. |
|----------|------------|-----------|-------------|
| Number   | Type       | Diameter  | Lbs. Each   |
| PB3107-5 | 2-Way 180° | 8" - 10"  | 38          |
| PB3107-6 | 2-Way 180° | 10" - 12" | 39          |
| PB3107-7 | 2-Way 180° | 12" - 14" | 41          |
| PB3107-8 | 2-Way 180° | 14" - 16" | 44          |