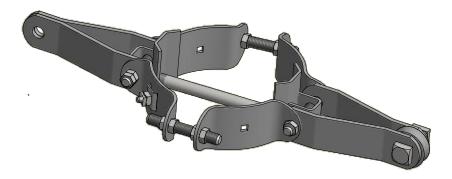

Connecting links, guy rollers and bonding clips are all sold separately.

**PB3103 Series** 

**PB3105 Series** 

PB3107 Series

**PB3108 Series** 

#### **PB3107 Series**

| Catalog  | _          | Pole      | Approx. Wt. |
|----------|------------|-----------|-------------|
| Number   | Type       | Diameter  | Lbs. Each   |
| PB3107-5 | 2-Way 180° | 8" - 10"  | 38          |
| PB3107-6 | 2-Way 180° | 10" - 12" | 39          |
| PB3107-7 | 2-Way 180° | 12" - 14" | 41          |
| PB3107-8 | 2-Way 180° | 14" - 16" | 44          |