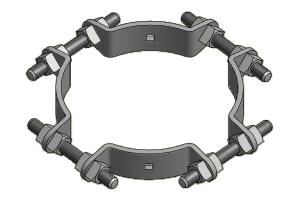

Connecting links, guy rollers and bonding clips are all sold separately.

**PB3103 Series** 

**PB3105 Series** 

PB3107 Series

**PB3108 Series** 

#### **PB3103 Series**

| Catalog<br>Number | Туре      | Pole<br>Diameter | Approx. Wt.<br>Lbs. Each |
|-------------------|-----------|------------------|--------------------------|
| PB3103-5          | 4-Way 90° | 7" - 10"         | 18                       |
| PB3103-6          | 4-Way 90° | 9" - 12"         | 21                       |
| PB3103-7          | 4-Way 90° | 11" - 14"        | 23                       |
| PB3103-8          | 4-Way 90° | 13" - 16"        | 26                       |