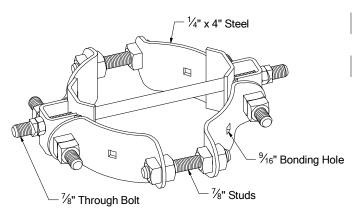

Connecting links, guy rollers and bonding clips are all sold separately.

**PB3103 Series** 

**PB3105 Series** 

PB3107 Series

**PB3108 Series** 

#### **PB3108 Series**

| Catalog<br>Number | Type       | Pole<br>Diameter | Approx. Wt.<br>Lbs. Each |
|-------------------|------------|------------------|--------------------------|
| PB3108-5          | 2-Way 180° | 7" - 10"         | 26                       |
| PB3108-6          | 2-Way 180° | 9" - 12"         | 28                       |
| PB3108-7          | 2-Way 180° | 11" - 14"        | 30                       |
| PB3108-8          | 2-Way 180° | 13" - 16"        | 32                       |