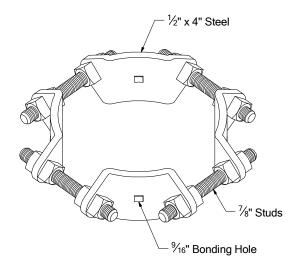

Connecting links, guy rollers and bonding clips are all sold separately.

**PB3103 Series** 

**PB3105 Series** 

PB3107 Series

**PB3108 Series** 

#### **PB3105 Series**

| Catalog  |           | Pole      | Approx. Wt. |
|----------|-----------|-----------|-------------|
| Number   | Type      | Diameter  | Lbs. Each   |
| PB3105-5 | 4-Way 90° | 7" - 10"  | 23          |
| PB3105-6 | 4-Way 90° | 9" - 12"  | 26          |
| PB3105-7 | 4-Way 90° | 11" - 14" | 30          |
| PB3105-8 | 4-Way 90° | 13" - 16" | 33          |