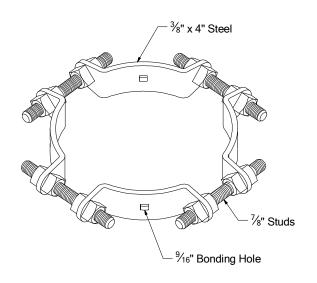

Connecting links, guy rollers and bonding clips are all sold separately.

**PB3103 Series** 

**PB3105 Series** 

PB3107 Series

**PB3108 Series** 

#### **PB3103 Series**

| Catalog<br>Number | Туре      | Pole<br>Diameter | Approx. Wt.<br>Lbs. Each |
|-------------------|-----------|------------------|--------------------------|
| PB3103-5          | 4-Way 90° | 7" - 10"         | 18                       |
| PB3103-6          | 4-Way 90° | 9" - 12"         | 21                       |
| PB3103-7          | 4-Way 90° | 11" - 14"        | 23                       |
| PB3103-8          | 4-Way 90° | 13" - 16"        | 26                       |