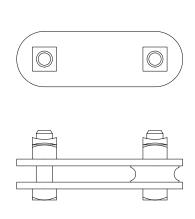

## **Guy Link & Yoke Plate Assemblies**

27261 Type 1
Guy Link Assembly
Single Guy

27262 Type 2
Guy Link Assembly
Double Guys

| Catalog Number             |       |       |
|----------------------------|-------|-------|
| Material List Per Assembly | 27261 | 27262 |
| 22421 Link                 | 2     |       |
| 22523 Yoke Plate           |       | 2     |
| R-26-7 Guy Roller          | 1     | 2     |
| M7030-2, 7/8" x 3" Bolt    | 2     | 3     |
| N7, 7/8" Square Nut        | 2     | 3     |
| MF7, 7/8" MF Locknut       | 2     | 3     |
| Approx. Wt. Lbs. Each      | 8.2   | 15.5  |