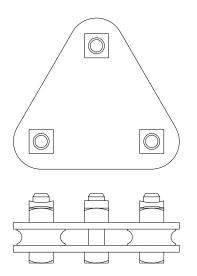

## **Guy Link & Yoke Plate Assemblies**

27261 Type 1
Guy Link Assembly
Single Guy

27262 Type 2
Guy Link Assembly
Double Guys

| Catalog Number             |       |       |
|----------------------------|-------|-------|
| Material List Per Assembly | 27261 | 27262 |
| 22421 Link                 | 2     |       |
| 22523 Yoke Plate           |       | 2     |
| R-26-7 Guy Roller          | 1     | 2     |
| M7030-2, 7/8" x 3" Bolt    | 2     | 3     |
| N7, 7/8" Square Nut        | 2     | 3     |
| MF7, 7/8" MF Locknut       | 2     | 3     |
| Approx. Wt. Lbs. Each      | 8.2   | 15.5  |