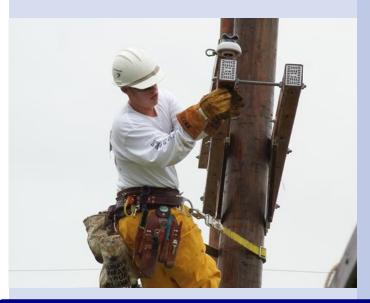

## **BROOKS Manufacturing Co. EXTENDA-LIFE CROSSARMS**

Extenda-Life Crossarms are the same superior quality crossarms that Brooks has produced for decades, with the addition of a specially designed nail end plate hydraulically pressed into each end.

- · Engineered to eliminate end split
- Extends the life of the crossarm
- More than a 50% increase in strength for longitudinal and transverse loading
- Factory installed
- Patented, ANSI approved, RUS accepted