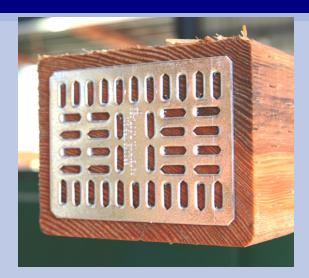

## **BROOKS Manufacturing Co. EXTENDA-LIFE CROSSARMS**

Extenda-Life Crossarms are the same superior quality crossarms that Brooks has produced for decades, with the addition of a specially designed nail end plate hydraulically pressed into each end.

## Engineered to outlive you.

Will your system outlive you?

Our patented endplate system was specifically designed to maximize the usable life of Douglas fir crossarms by preventing end split. Extenda-Life™ Crossarms will significantly increase the life cycle of any distribution line.