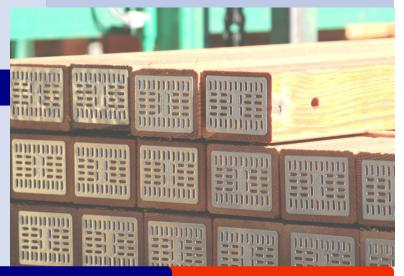

## **BROOKS Manufacturing Co. EXTENDA-LIFE CROSSARMS**

Extenda-Life Crossarms are the same superior quality crossarms that Brooks has produced for decades, with the addition of a specially designed nail end plate hydraulically pressed into each end.

- · Engineered to eliminate end split
- Extends the life of the crossarm
- More than a 50% increase in strength for longitudinal and transverse loading
- Factory installed
- Patented, ANSI approved, RUS accepted