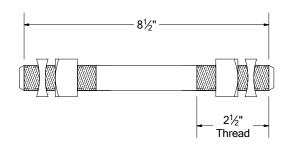

## For use with Spacer Fitting Style 584 Series.

### **5840DEB Straight Stud**

| Catalog<br>Number | Description                | Approx. Wt.<br>Lbs. Each |
|-------------------|----------------------------|--------------------------|
| 5840DEB           | Straight Stud w/ (2)Square | 2.0                      |