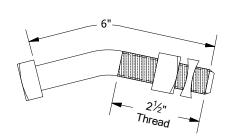

# <sup>7</sup>/<sub>8</sub>" Bent Bolts and Studs

For use with Spacer Fitting Styles 586 & 587 Series.

### 41058BB Bent Bolt

| Catalog<br>Number | Description                             | Approx. Wt.<br>Lbs. Each |
|-------------------|-----------------------------------------|--------------------------|
| 41058BB-SL        | Bent Bolt w/<br>Square Nut & MF Locknut | 1.5                      |