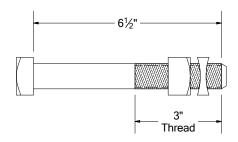

## For use with Spacer Fitting Style 584 Series.

### **5840MB Straight Bolt**

| Catalog<br>Number | Description                              | Approx. Wt.<br>Lbs. Each |
|-------------------|------------------------------------------|--------------------------|
| 5840MB            | Straight Bolt w/ Square Nut & MF Locknut | 1.5                      |