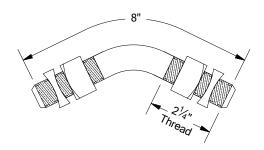

# <sup>7</sup>/<sub>8</sub>" Bent Bolts and Studs

For use with Spacer Fitting Styles 586 & 587 Series.

#### 41058BS Bent Stud

| Catalog<br>Number | Description                                       | Approx. Wt.<br>Lbs. Each |
|-------------------|---------------------------------------------------|--------------------------|
| 41058BS-2SL       | Bent Stud w/ (2) Square<br>Nuts & (2) MF Locknuts | 2.0                      |
| 41058BS-2RL       | Bent Stud w/ (2) Recessed                         | 2.0                      |